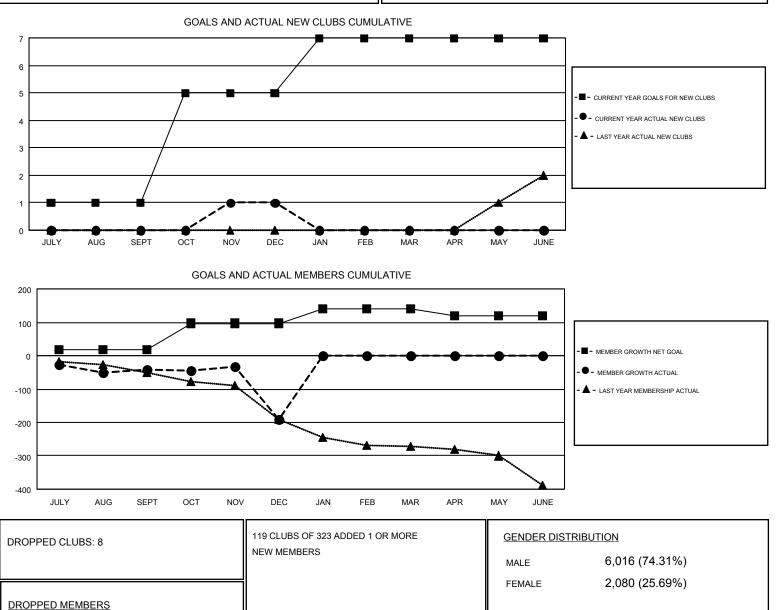

## GMT CA 1

| Clubs                 |               |           |               | Members               |                           |                         |                                                    |
|-----------------------|---------------|-----------|---------------|-----------------------|---------------------------|-------------------------|----------------------------------------------------|
| RESULTS FOR 2018-2019 |               |           |               | RESULTS FOR 2018-2019 |                           |                         |                                                    |
| QUARTER               | NEW CLUB GOAL | NEW CLUBS | DROPPED CLUBS | QUARTER               | MEMBER GROWTH NET<br>GOAL | MEMBER GROWTH<br>ACTUAL | DROPPED<br>MEMBERS ACTUAL<br>(including transfers) |
| JULY/AUG/SEPT         | 1             | 0         | 5             | JULY/AUG/SEPT         | 19                        | 156                     | 174                                                |
| OCT/NOV/DEC           | 4             | 1         | 3             | OCT/NOV/DEC           | 78                        | 191                     | 309                                                |
| JAN/FEB/MAR           | 2             | 0         | 0             | JAN/FEB/MAR           | 44                        | 0                       | 0                                                  |
| APR/MAY/JUNE          | 0             | 0         | 0             | APR/MAY/JUNE          | -21                       | 0                       | 0                                                  |

CLICK HERE FOR CUMULATIVE

MEMBERSHIP DATA

69

80

333

TOTAL FAMILY UNIT MEMBERS

FAMILY MEMBERS PAYING HALF

1,597